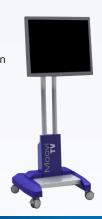

# **MOOVITV**

Cart composed of three elements: television screen, stem, base (with or without battery);

- Television with Android system;
- Interactive television : WIFI connection ;
- Web browser ;
- Reading multimedia documents;
- Android Applications;
- Available outlets: VGA, USB, HDMI, RF, SCART ...
- Compatible with any type of TV powered 12/19/24 V;

#### Upper section:

- Inclination of the screen up and down without effort or follows:
- Screen rotation;
- Stem: permits the fixing of the screen de l'écran (VESA monitor support 75/100) and the cables passage

## Lower section:

- Base fitted with four rotating wheels, two of which are fitted with locking devices;
- Protected by PU foam trim to prevent impact damage;
- Optionally, integration of energy Lithium box (at the back of the base) in version 20 Ah or 40 Ah and 250 W or 500 W, which provides an autonomy of 8 to 12 hours for televisions powered 12/19/24V