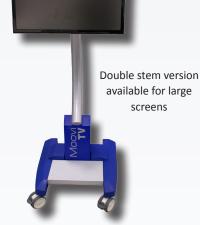

#### Upper section:

- Inclination of the screen up and down without effort or follows:
- Screen rotation;
- Stem: permits the fixing of the screen de l'écran (VESA monitor support 75/100) and the cables passage

## Lower section:

- Base fitted with four rotating wheels, two of which are fitted with locking devices;
- Protected by PU foam trim to prevent impact damage;
- Optionally, integration of energy Lithium box (at the back of the base) in version 20 Ah or 40 Ah and 250 W or 500 W, which provides an autonomy of 8 to 12 hours for televisions powered 12/19/24V

### **SES ATOUTS:**

Autonomy of 8 to 12h guaranteed

Inclination up &

Screen rotation

down

Moove it everywhere

you want

- WIFI
- Adapted to all environments